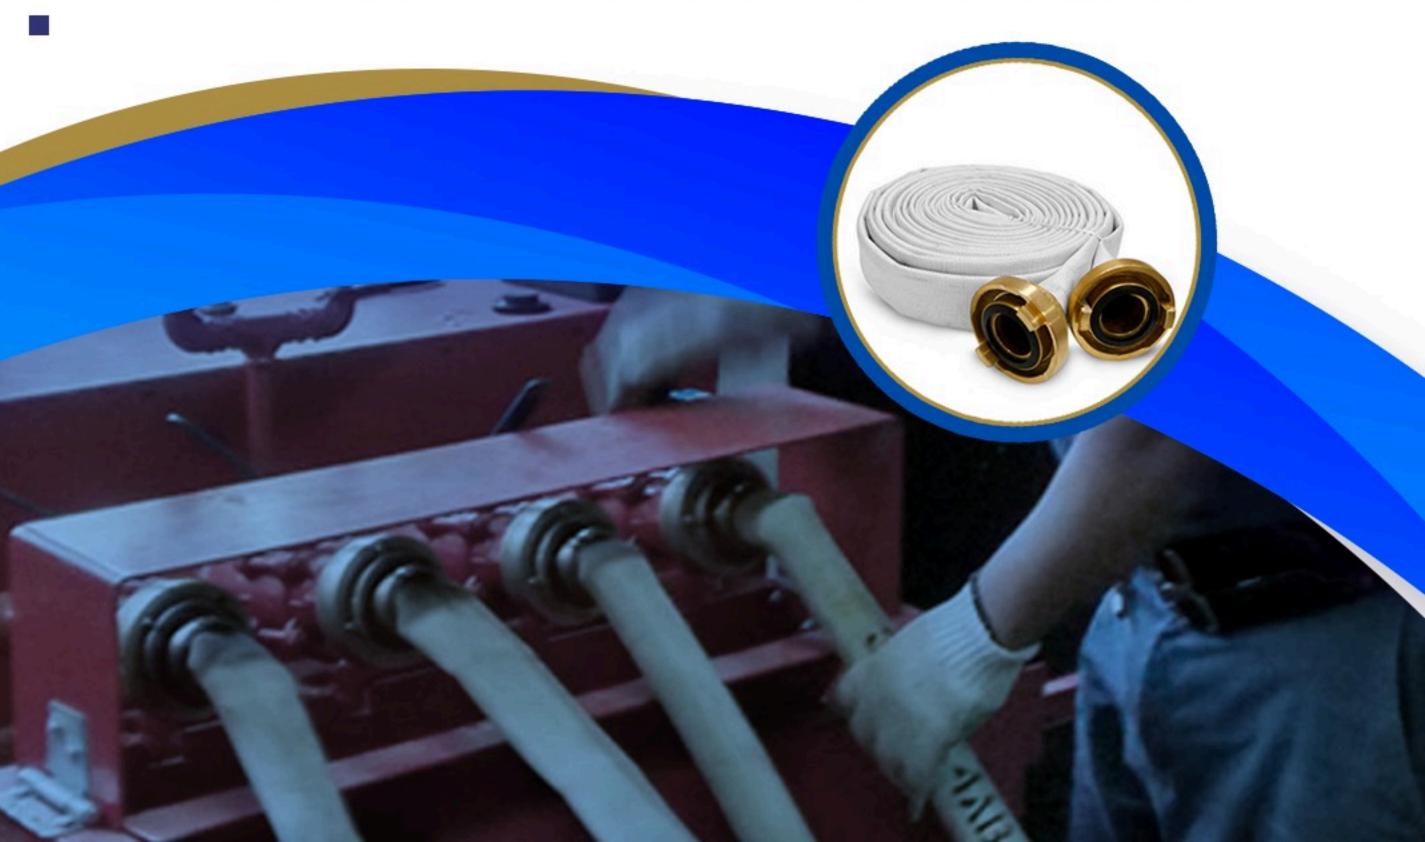

## TESTE HIDROSTÁTICO

EM MANGUEIRA DE COMBATE A INCÊNDIO

Tecnologia e Inteligência em Soluções Integradas

in O GRUPOAUTOENGE

62 99160-2620 / 62 3532-5761 62 3010-0120

www.autoengesolutions.com.br

- »VASO DE PRESSÃO
- **»MANGOTE**
- »MANGUEIRA DE COMBATE A INCÊNDIO
- **»TUBULAÇÃO**
- **»TANQUES**
- **»CILINTROS**
- **» DENTRE OUTROS**